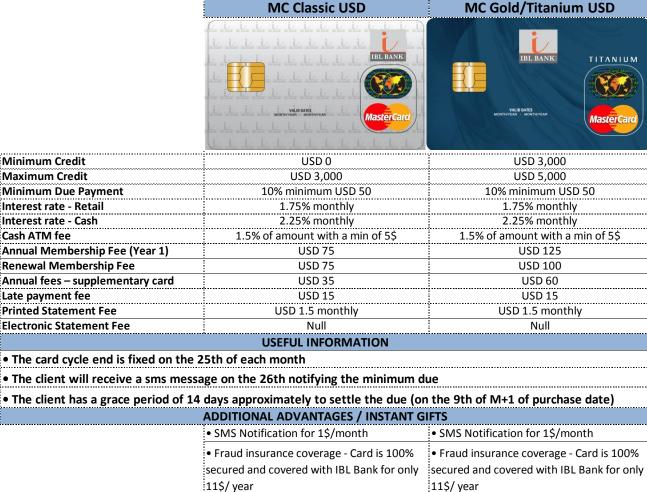

Minimum Credit **Maximum Credit** 

Minimum Due Payment

Annual Membership Fee (Year 1

Renewal Membership Fee

Interest rate - Retail

Interest rate - Cash

Late payment fee

**Printed Statement Fee** 

**Electronic Statement Fee** 

Cash ATM fee

## MC REVOLVING CREDIT CARDS USD

## • Travel insurance accepted at all embassies for only 1\$/month

- 11\$/ year
- Travel insurance accepted at all embassies for only 1\$/month
- Priority Pass Card for all VIP Airport lounges around the world (visits to be charged to the client)

## REWARDS / LOYALTY PROGRAM (1\$ = 1 point)

• 1% Cash Back Program: Client can cash back the points collected on all transactions done at any merchant point of sale